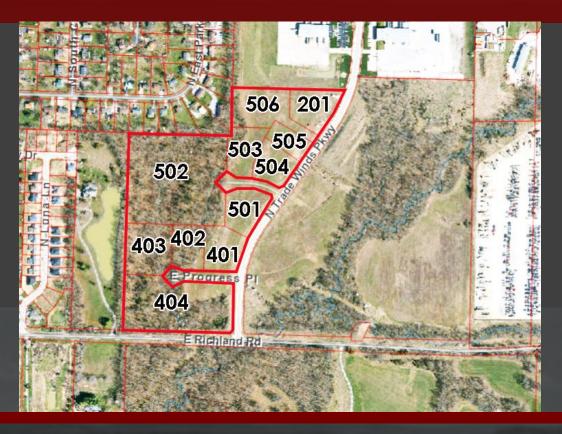

## TRADE WINDS INDUSTRIAL PARK COLUMBIA, MO

### **FOR SALE**

- INDUSTRIAL/COMMERCIAL LOTS AVAILABLE FOR SALE OR GROUND LEASE
- DEVELOPER TO DELIVER UTILITIES TO LOT LINES
- BUILD TO SUIT AVAILABLE FOR FINANCIALLY QUALIFIED TENANTS/BUYERS.
- LIGHT INDUSTRIAL ZONING ALLOWS FOR A VARIETY OF GENERAL COMMERCIAL & INDUSTRIAL USES
- WITHIN 1/2 MILE TO INTERSTATE 70 ACCESS
- CALL FOR AVAILABILITY AND PRICING