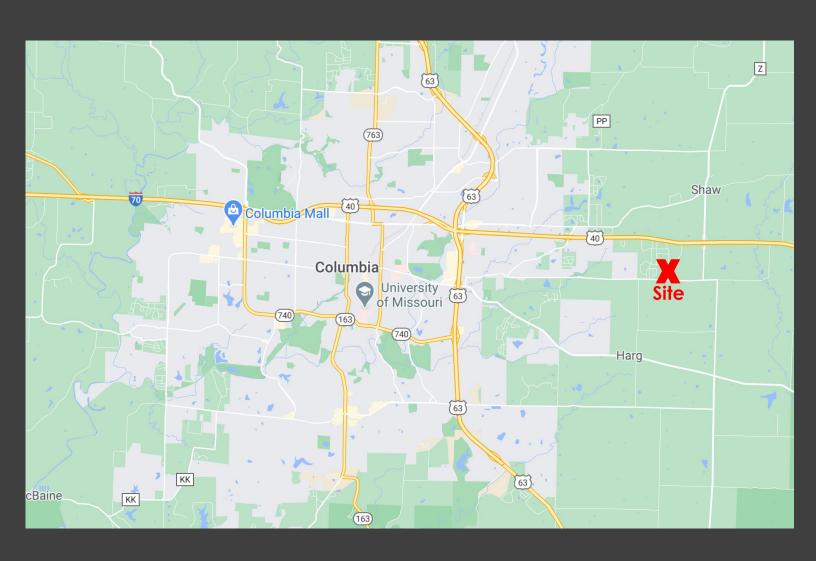

## TRADE WINDS INDUSTRIAL PARK COLUMBIA, MO

### **FOR SALE**

- INDUSTRIAL/COMMERCIAL LOTS AVAILABLE FOR SALE OR GROUND LEASE
- DEVELOPER TO DELIVER UTILITIES TO LOT LINES
- BUILD TO SUIT AVAILABLE FOR FINANCIALLY QUALIFIED TENANTS/BUYERS.
- LIGHT INDUSTRIAL ZONING ALLOWS FOR A VARIETY OF GENERAL COMMERCIAL & INDUSTRIAL USES
- WITHIN 1/2 MILE TO INTERSTATE 70 ACCESS
- CALL FOR AVAILABILITY AND PRICING