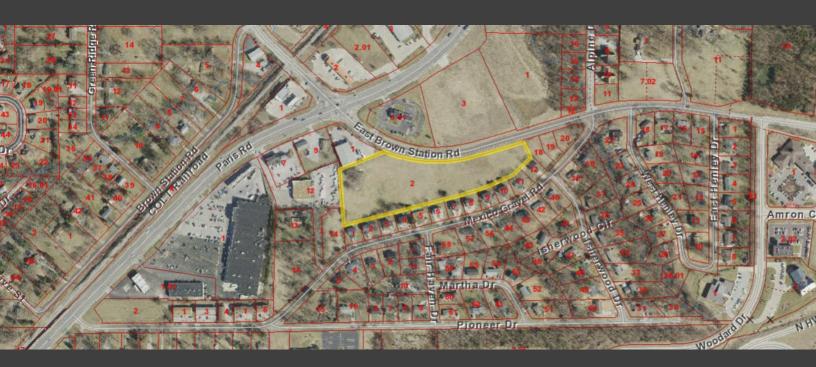

## +/- 5.45 ACRES E. BROWN STATION RD. COLUMBIA, MO

## **FOR SALE**

- \$559,000
- +/- 5.45 ACRES OF INDUSTRIAL ZONED LAND
- HWY 63 ACCESS
- SITUATED ALONG A MAJOR INDUSTRIAL CORRIDOR
- OWNER WILL CONSIDER BUILDING FOR LONG TERM **LEASE**
- **ALL UTILITIES TO SITE**