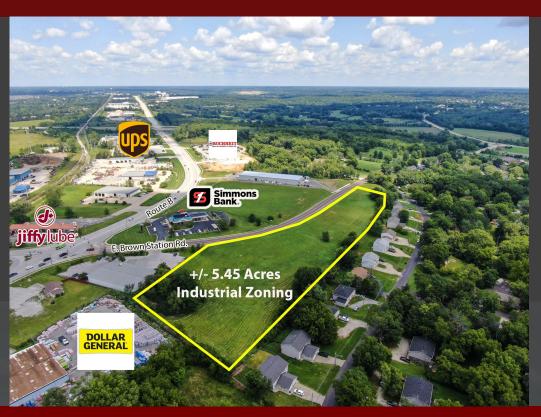

## +/- 5.45 ACRES E. BROWN STATION RD. COLUMBIA, MO

## **FOR SALE**

- \$559,000
- +/- 5.45 ACRES OF INDUSTRIAL ZONED LAND
- HWY 63 ACCESS
- SITUATED ALONG A MAJOR INDUSTRIAL CORRIDOR
- OWNER WILL CONSIDER BUILDING FOR LONG TERM **LEASE**
- **ALL UTILITIES TO SITE**