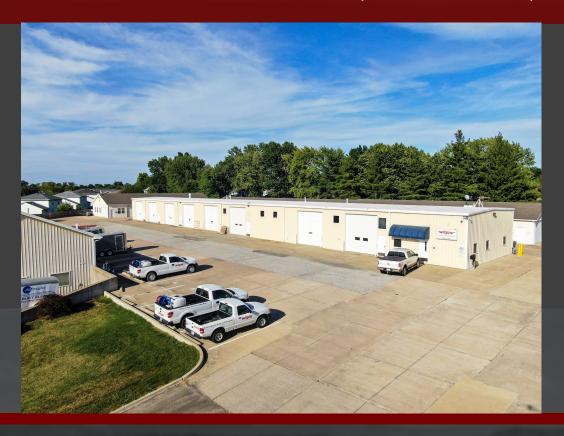

## BOLD VENTURE BUSINESS & STORAGE PARK 4302 BOLD VENTURE DR. SUITE C, COLUMBIA, MO

### **FOR LEASE**

- BOLD VENTURE INDUSTRIAL PARK FEATURES CONTRACTOR SHOPS AND STORAGE UNITS AVAILABLE FOR LEASE
- 4302 BOLD VENTURE DR. SUITE C 2,000 S.F. AVAILABLE
- AVAILABLE NOW
- SPACE FEATURES: 1 OVERHEAD DOORS MEASURING 14' HIGH, ROUGHLY 2,000 S.F. WAREHOUSE, PORTION OF SPACE FEATURES MEZZANINE FOR ADDITONAL STORAGE.
- ASKING \$1,606/MONTH, ALL-IN RATE YEAR 1.
- LEASE ON A NNN BASIS
- RESPONSIVE PROPERTY MANAGEMENT