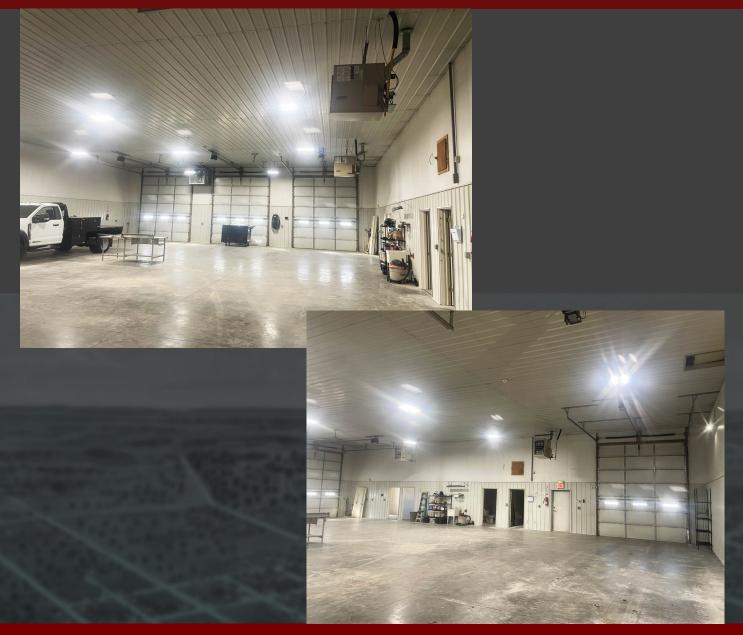

## FOR LEASE

- 4,464 S.F. FREE STANDING WAREHOUSE ON 2 ACRE GRAVELED LOT.
- **ASKING \$5,200/MONTH GROSS PLUS UTILITIES** •
- **BUILDING FEATURES 5 OVERHEAD DOORS MEASURING 14' HIGH**
- THERMOSTAT CONTROLLED WAREHOUSE
- 2 OFFICES MEASURING 170 S.F. AND 180 S.F.
- WAREHOUSE DIMENSIONS 52' X 70'
- **16' CEILING HEIGHTS** •
- ADDITIONAL ACERAGE AVAILABLE FOR \$1,000/ACRE •
- BUILDING WITHIN 1 MILE OF ROUTE Z/I-70 EXIT.