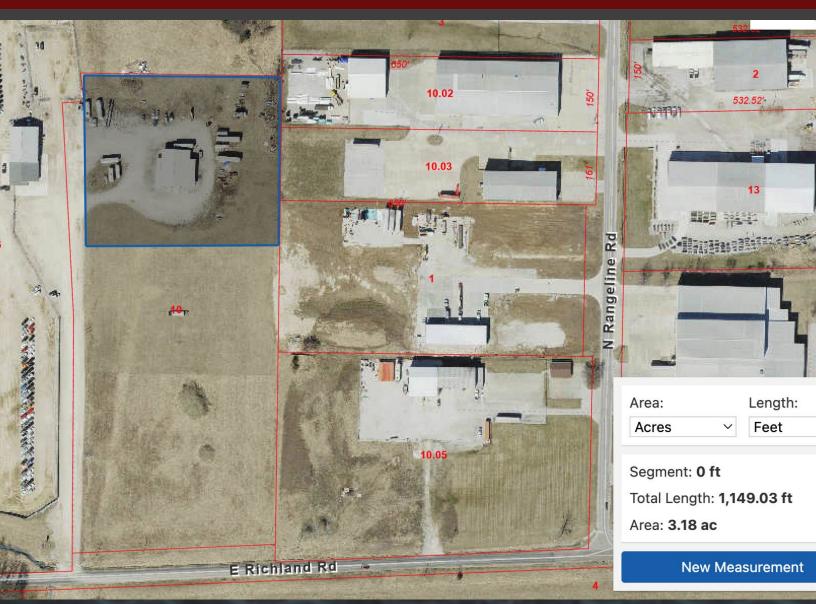

## FOR LEASE

- 4,464 S.F. FREE STANDING WAREHOUSE ON 2 ACRE GRAVELED LOT.
- **ASKING \$5,200/MONTH GROSS PLUS UTILITIES** •
- **BUILDING FEATURES 5 OVERHEAD DOORS MEASURING 14' HIGH**
- THERMOSTAT CONTROLLED WAREHOUSE
- 2 OFFICES MEASURING 170 S.F. AND 180 S.F.
- WAREHOUSE DIMENSIONS 52' X 70'
- **16' CEILING HEIGHTS** •
- ADDITIONAL ACERAGE AVAILABLE FOR \$1,000/ACRE •
- BUILDING WITHIN 1 MILE OF ROUTE Z/I-70 EXIT.