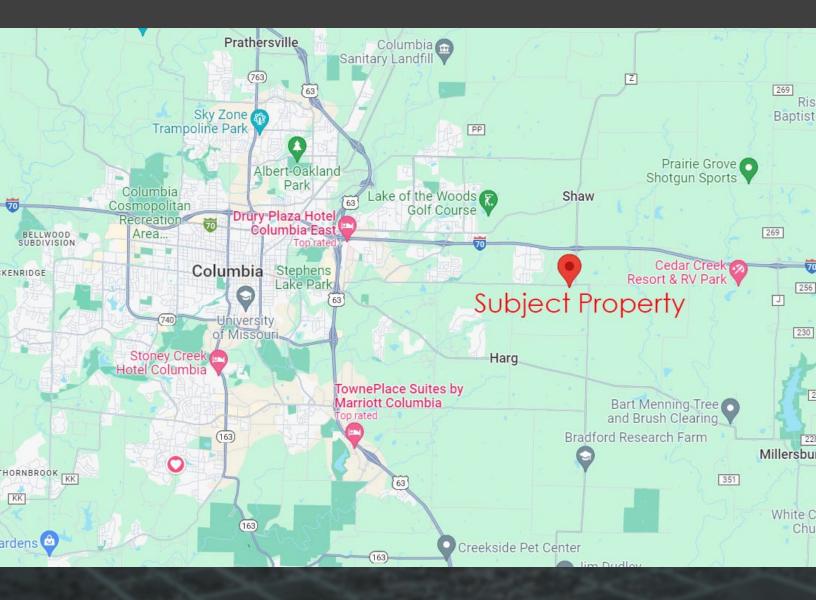

## FOR LEASE

- 4,464 S.F. FREE STANDING WAREHOUSE ON 2 ACRE GRAVELED LOT.
- **ASKING \$5,200/MONTH GROSS PLUS UTILITIES** •
- **BUILDING FEATURES 5 OVERHEAD DOORS MEASURING 14' HIGH**
- THERMOSTAT CONTROLLED WAREHOUSE
- 2 OFFICES MEASURING 170 S.F. AND 180 S.F.
- WAREHOUSE DIMENSIONS 52' X 70'
- **16' CEILING HEIGHTS** •
- ADDITIONAL ACERAGE AVAILABLE FOR \$1,000/ACRE •
- BUILDING WITHIN 1 MILE OF ROUTE Z/I-70 EXIT.