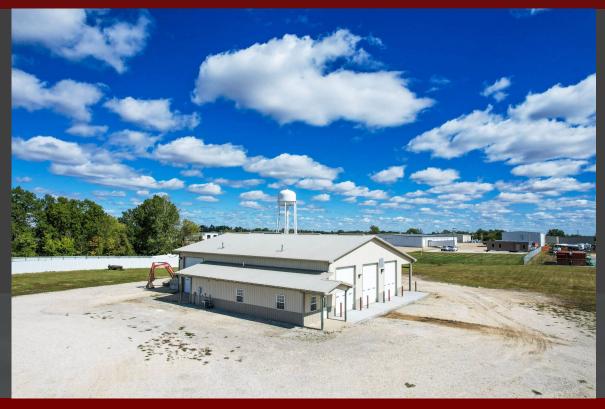

## FOR LEASE

- 4,464 S.F. FREE STANDING WAREHOUSE ON 2 ACRE GRAVELED LOT.
- **ASKING \$5,200/MONTH GROSS PLUS UTILITIES** •
- **BUILDING FEATURES 5 OVERHEAD DOORS MEASURING 14' HIGH**
- THERMOSTAT CONTROLLED WAREHOUSE
- 2 OFFICES MEASURING 170 S.F. AND 180 S.F.
- WAREHOUSE DIMENSIONS 52' X 70'
- **16' CEILING HEIGHTS** •
- ADDITIONAL ACERAGE AVAILABLE FOR \$1,000/ACRE •
- BUILDING WITHIN 1 MILE OF ROUTE Z/I-70 EXIT.