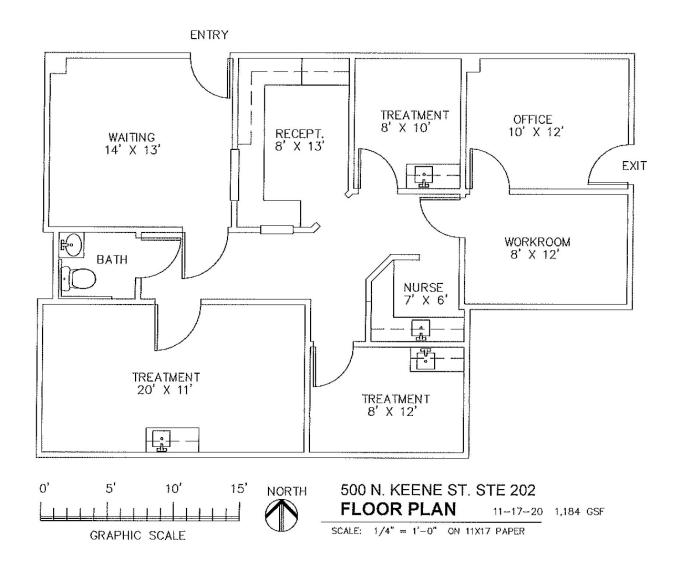

## **FLOOR PLAN - SUITE 202**

## **SUITE 202 INVESTMENT HIGHLIGHTS:**

- For Sale: \$195,000
- For Lease: \$1,973/Month NNN  $\Diamond$
- NNN's estimated at \$6 S.F.
- 1,184 S.F. medical office condo available for sale or lease on second floor of 500 Keene.
- $\diamond$ Suite provides direct access to first floor of University Women's Hospital.
- Office vacated by retiring Doctor.
- Buildout features waiting room, 3 treatment rooms, office, workroom, and reception.
- Stairwell and elevator access available.
- Large parking area available
- $\Diamond$ Virtual tour at www.mahercre.com