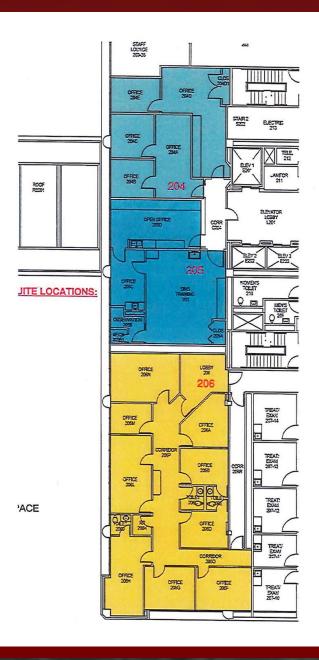

## FLOOR PLAN - SUITES 204, 205 & 206

## SUITE 204 INVESTMENT HIGHLIGHTS:

- ♦ For Sale: \$228,060
- ♦ Condo Size: 1,267 S.F.
- ♦ For Lease: \$1,900/month NNN
- ♦ NNN's estimated at \$676/month
- Suite 204 offers 3 private offices with window views facing north, and 2 spaces for an open office concept.
- Suite can be combined with suite 205 as the units share access from the common area.
- ◊ The Suite offers direct access to the first floor of University of Missouri Women's Hospital.
- ♦ Common area restrooms available.
- ♦ Elevator and stairwell access available.
- ◊ Virtual tour available at www.mahercre.com

### SUITE 205 INVESTMENT HIGHLIGHTS:

- ♦ For Sale: \$129,240
- ♦ Condo Size: 718 S.F.
- ♦ For Lease: \$1,077month NNN
- ♦ NNN's estimated at \$402/month
- Suite 205 offers an open office/lab room, an exam room, and a training room with observation station.
- Suite can be combined with suite 204 as the units share access from the common area.
- ♦ The Suite offers direct access to the first floor of University of Missouri Women's Hospital.
- ♦ Common area restrooms available.
- ♦ Elevator and stairwell access available.
- ◊ Virtual tour available at www.mahercre.com

## SUITE 206 INVESTMENT HIGHLIGHTS:

- ♦ For Sale: \$388,080
- $\diamond$  Condo Size: 2,156 S.F.
- ♦ For Lease: \$3,234/month NNN
- ♦ NNN's estimated at \$1,150/month
- Suite 206 offers 9 private offices with 3 private restrooms. Many of the offices can be converted to exam rooms.
- ♦ The Suite offers direct access to the first floor of University of Missouri Women's Hospital.
- ♦ Common area restrooms available.
- ♦ Elevator and stairwell access available.
- ◊ Virtual tour available at www.mahercre.com