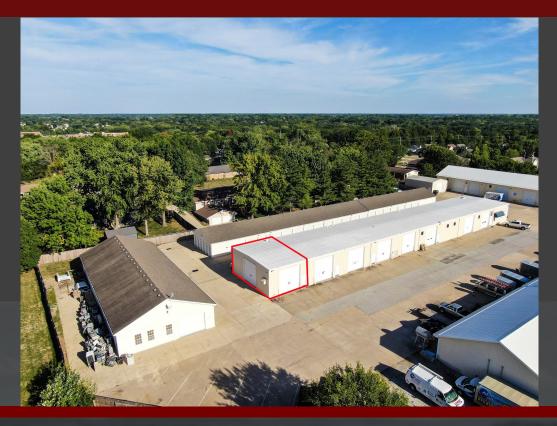

# **BOLD VENTURE BUSINESS & STORAGE PARK** 4302 BOLD VENTURE DR. SUITE F, COLUMBIA, MO

# FOR LEASE

- **BOLD VENTURE INDUSTRIAL PARK FEATURES CONTRACTOR SHOPS** AND STORAGE UNITS AVAILABLE FOR LEASE
- 4302 BOLD VENTURE DR. SUITE F 1,000 S.F. AVAILABLE
- **AVAILABLE NOW**
- SPACE FEATURES: 2 OVERHEAD DOORS MEASURING 14' HIGH
- ASKING \$864/MONTH, ALL-IN RATE YEAR 1.
- LANDLORD COVERS ALL UTILITIES EXCEPT GAS & INTERNET/CABLE.
- LEASE ON A NNN BASIS
- **RESPONSIVE PROPERTY MANAGEMENT**