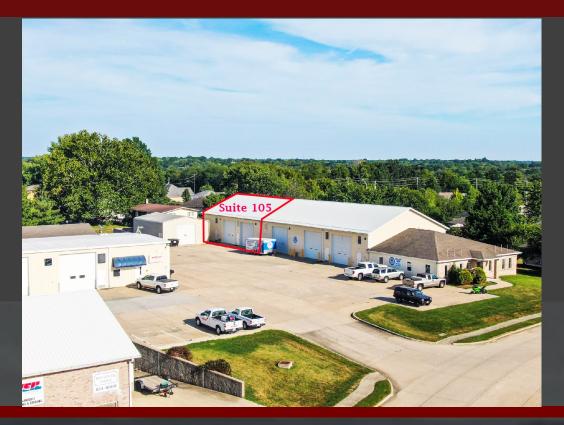

## FOR LEASE

- 3.000 S.F. OF SHOP SPACE
- **AVAILABLE IMMEDIATELY**
- SPACE FEATURES AN OPEN BAY, THERMOSTAT CONTROLLED, WITH RESTROOM
- ASKING \$2,400/MONTH, ALL-IN RATE YEAR 1.
- LEASE ON A NNN BASIS
- 2 OVERHEAD DOORS MEASURING 14' CLEAR HEIGHT.
- OCCUPANT RESPONSIBLE FOR UTILITIES AND INTERIOR MAINTENANCE.
- **RESPONSIVE PROPERTY MANAGEMENT**