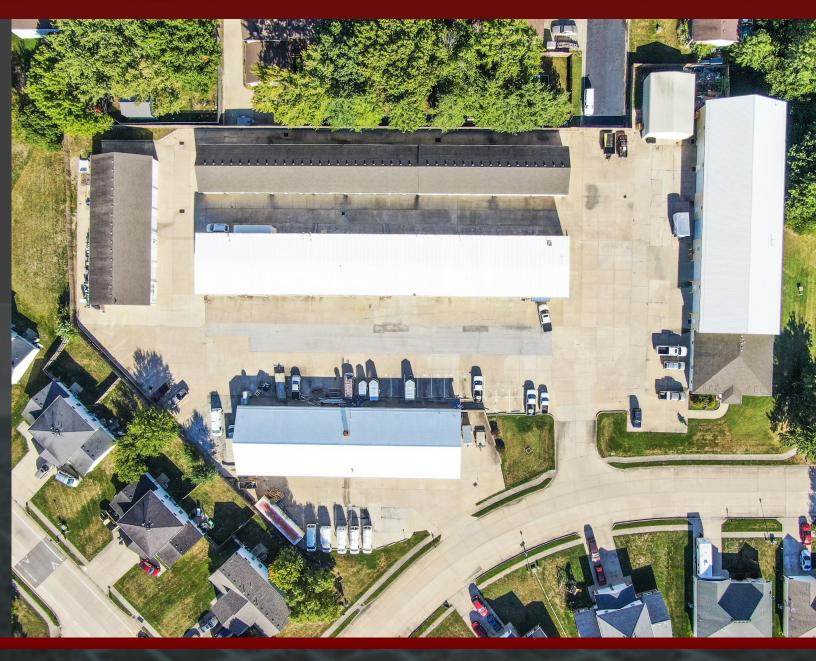

## FOR LEASE

- 3.000 S.F. OF SHOP SPACE
- **AVAILABLE IMMEDIATELY**
- SPACE FEATURES AN OPEN BAY, THERMOSTAT CONTROLLED, WITH RESTROOM
- ASKING \$2,400/MONTH, ALL-IN RATE YEAR 1.
- LEASE ON A NNN BASIS
- 2 OVERHEAD DOORS MEASURING 14' CLEAR HEIGHT.
- OCCUPANT RESPONSIBLE FOR UTILITIES AND INTERIOR MAINTENANCE.
- **RESPONSIVE PROPERTY MANAGEMENT**