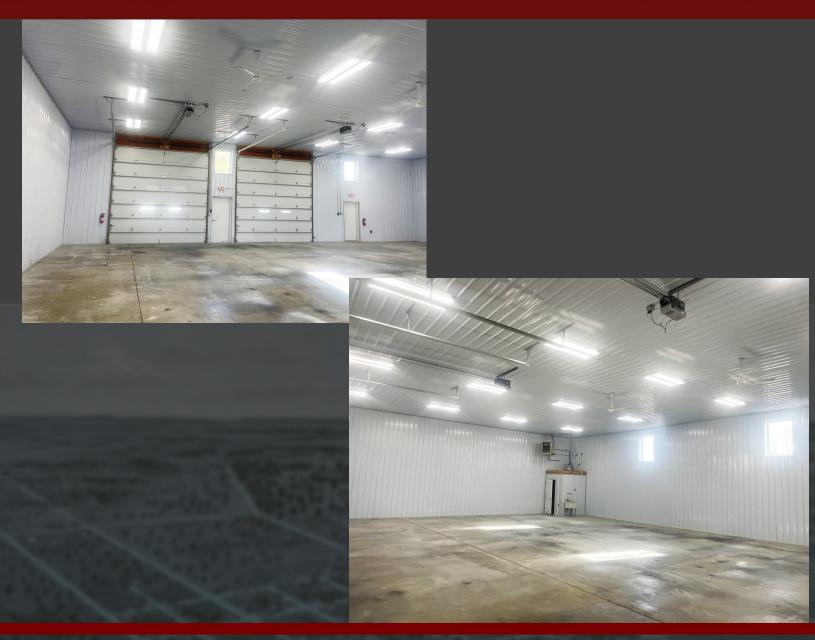

## FOR LEASE

- 3.000 S.F. OF SHOP SPACE
- **AVAILABLE IMMEDIATELY**
- SPACE FEATURES AN OPEN BAY, THERMOSTAT CONTROLLED, WITH RESTROOM
- ASKING \$2,400/MONTH, ALL-IN RATE YEAR 1.
- LEASE ON A NNN BASIS
- 2 OVERHEAD DOORS MEASURING 14' CLEAR HEIGHT.
- OCCUPANT RESPONSIBLE FOR UTILITIES AND INTERIOR MAINTENANCE.
- **RESPONSIVE PROPERTY MANAGEMENT**