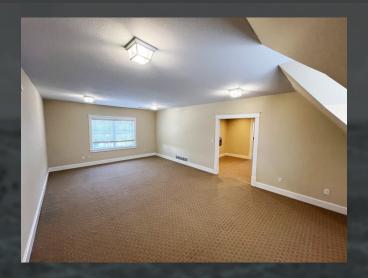

### For Lease: \$14 S.F. Gross, Includes Landlord Covering Utilities

- 1,585 to 2,101 S.F. of office space available May 1st, 2024
- Entry level space features an open area suitable for a reception desk and waiting area, along with a second room that could be used as an additional office or breakroom. The second floor offers 3 office spaces (one large enough to be a conference room), and 1 restroom. The possibility to add 2 more office spaces based on needs. Allocated basement space for storage needs.
- Driveway that can comfortably fit two vehicles, ample street parking, and a parking garage in close proximity.
- Responsive ownership located on site.
- Nearby businesses include Flat Branch Pub and Brewing, Cherry Street Cellar, Flat Branch Loans, and Fedex Office Print and Ship.
- The location provides access to several walkable downtown eateries and attractions.
- Lease on a gross basis with utilities included.
- The building offers frontage along Locust St./5th Street, a busy intersection in downtown Columbia, MO.
- Contact listing broker today to schedule a tour!