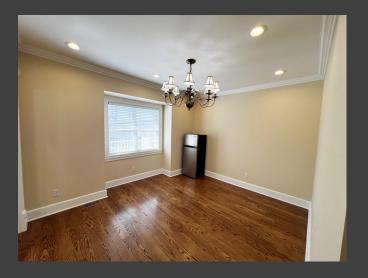

### For Lease: \$14 S.F. Gross, Includes Landlord Covering Utilities

- 1,585 to 2,101 S.F. of office space available May 1st, 2024
- Entry level space features an open area suitable for a reception desk and waiting area, along with a second room that could be used as an additional office or breakroom. The second floor offers 3 office spaces (one large enough to be a conference room), and 1 restroom. The possibility to add 2 more office spaces based on needs. Allocated basement space for storage needs.
- Driveway that can comfortably fit two vehicles, ample street parking, and a parking garage in close proximity.
- Responsive ownership located on site.
- Nearby businesses include Flat Branch Pub and Brewing, Cherry Street Cellar, Flat Branch Loans, and Fedex Office Print and Ship.
- The location provides access to several walkable downtown eateries and attractions.
- Lease on a gross basis with utilities included.
- The building offers frontage along Locust St./5th Street, a busy intersection in downtown Columbia, MO.
- Contact listing broker today to schedule a tour!