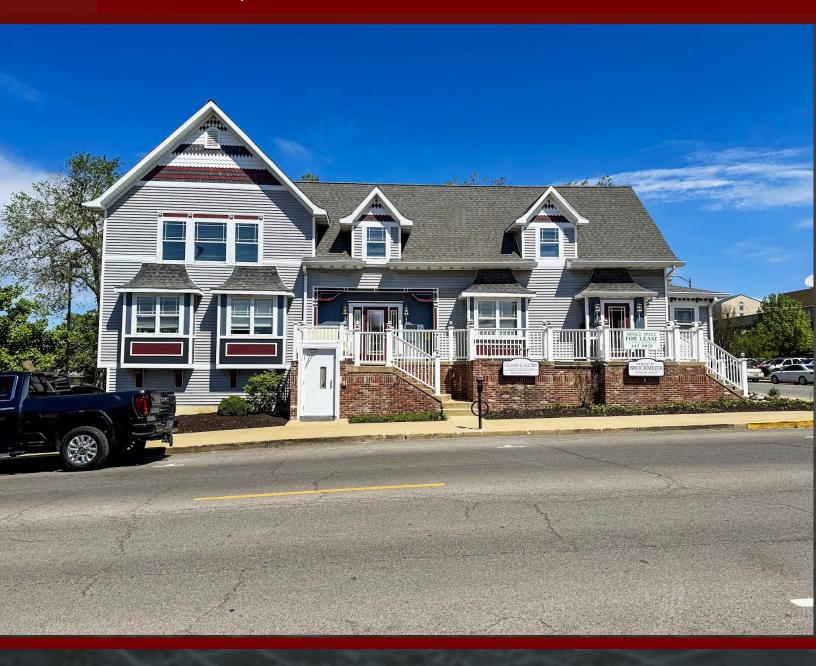

### For Lease: \$14 S.F. Gross, Includes Landlord Covering Utilities

- 1,585 to 2,101 S.F. of office space available May 1st, 2024
- Entry level space features an open area suitable for a reception desk and waiting area, along with a second room that could be used as an additional office or breakroom. The second floor offers 3 office spaces (one large enough to be a conference room), and 1 restroom. The possibility to add 2 more office spaces based on needs. Allocated basement space for storage needs.
- Driveway that can comfortably fit two vehicles, ample street parking, and a parking garage in close proximity.
- Responsive ownership located on site.
- Nearby businesses include Flat Branch Pub and Brewing, Cherry Street Cellar, Flat Branch Loans, and Fedex Office Print and Ship.
- The location provides access to several walkable downtown eateries and attractions.
- Lease on a gross basis with utilities included.
- The building offers frontage along Locust St./5th Street, a busy intersection in downtown Columbia, MO.
- Contact listing broker today to schedule a tour!