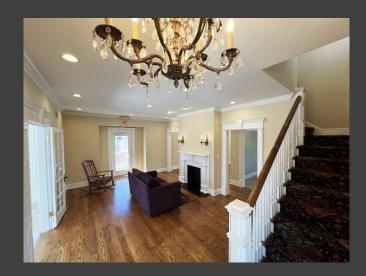

### For Lease: \$14 S.F. Gross, Includes Landlord Covering Utilities

- 1,585 to 2,101 S.F. of office space available May 1st, 2024
- Entry level space features an open area suitable for a reception desk and waiting area, along with a second room that could be used as an additional office or breakroom. The second floor offers 3 office spaces (one large enough to be a conference room), and 1 restroom. The possibility to add 2 more office spaces based on needs. Allocated basement space for storage needs.
- Driveway that can comfortably fit two vehicles, ample street parking, and a parking garage in close proximity.
- Responsive ownership located on site.
- Nearby businesses include Flat Branch Pub and Brewing, Cherry Street Cellar, Flat Branch Loans, and Fedex Office Print and Ship.
- The location provides access to several walkable downtown eateries and attractions.
- Lease on a gross basis with utilities included.
- The building offers frontage along Locust St./5th Street, a busy intersection in downtown Columbia, MO.
- Contact listing broker today to schedule a tour!