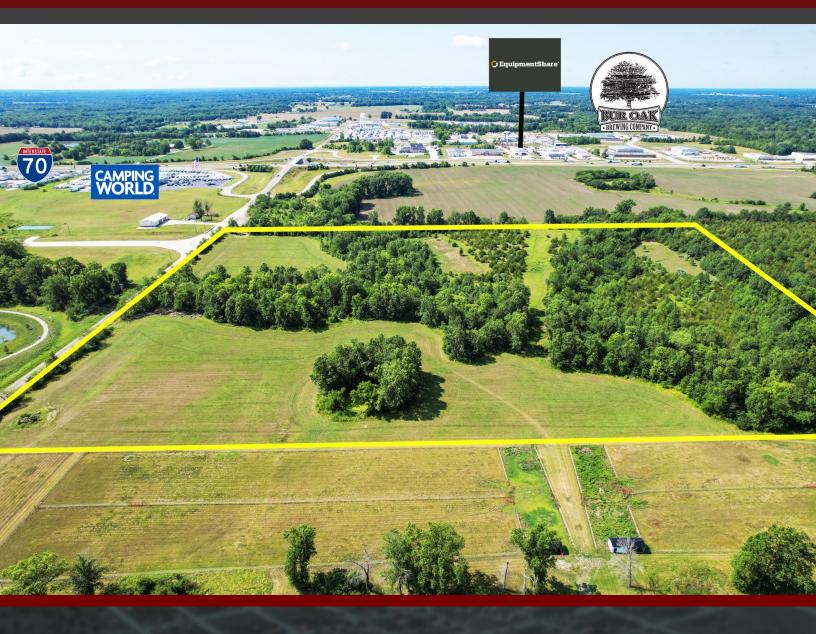

# **AERIAL VIEW**

## FOR SALE-\$50,000/ACRE

- +/- 36 ACRES OF RAW LAND AVAILABLE
- INDUSTRIAL/COMMERCIAL DEVELOPMENT OPPORTUNITY
- SELLER WILL ALLOW CONTRACT CONTINGENT ON REZONING
- TO BUYER'S INTENDED USE
- MAJOR INTERSTATE ACCESS
- ADJACENT TO 560K S.F. AMERICAN OUTDOOR BRANDS & CAMPING WORLD
- ELECTRIC, WATER, GAS, AND FIBER AT OR NEAR SITE