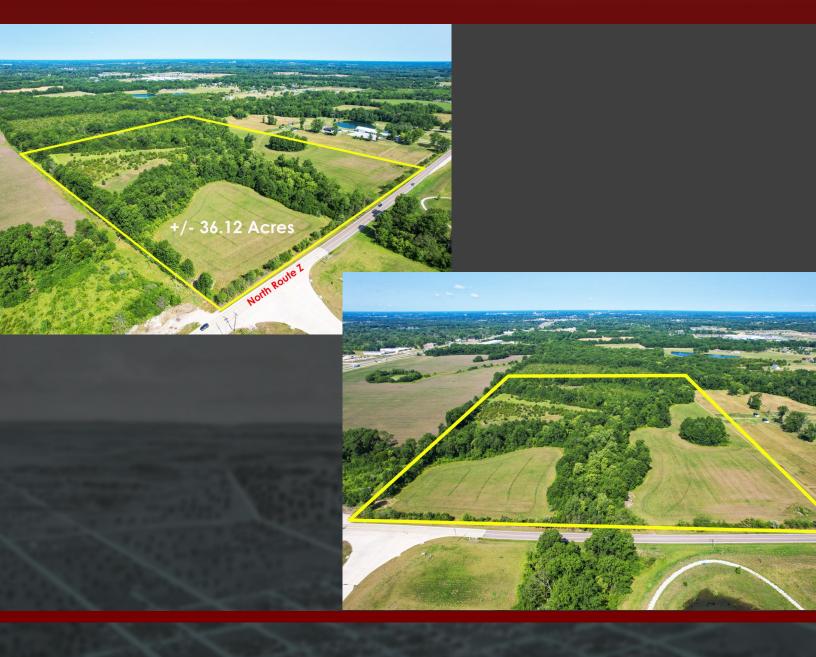

# +/- 36 ACRES NORTH ROUTE Z COLUMBIA, MO (BOONE COUNTY, MO)

## FOR SALE-\$50,000/ACRE

- +/- 36 ACRES OF RAW LAND AVAILABLE
- INDUSTRIAL/COMMERCIAL DEVELOPMENT OPPORTUNITY
- SELLER WILL ALLOW CONTRACT CONTINGENT ON REZONING
- TO BUYER'S INTENDED USE
- MAJOR INTERSTATE ACCESS
- ADJACENT TO 560K S.F. AMERICAN OUTDOOR BRANDS & CAMPING WORLD
- ELECTRIC, WATER, GAS, AND FIBER AT OR NEAR SITE