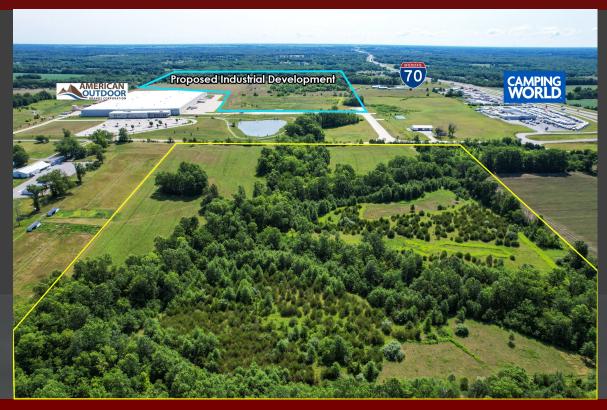

# **AERIAL VIEW**

## FOR SALE-\$50,000/ACRE

- +/- 36 ACRES OF RAW LAND AVAILABLE
- INDUSTRIAL/COMMERCIAL DEVELOPMENT OPPORTUNITY
- SELLER WILL ALLOW CONTRACT CONTINGENT ON REZONING
- TO BUYER'S INTENDED USE
- MAJOR INTERSTATE ACCESS
- ADJACENT TO 560K S.F. AMERICAN OUTDOOR BRANDS & CAMPING WORLD
- ELECTRIC, WATER, GAS, AND FIBER AT OR NEAR SITE