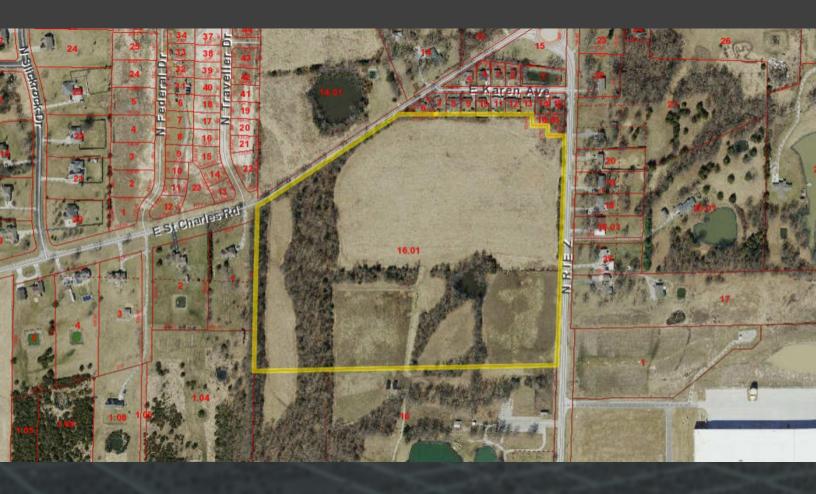

# +/- 35 ACRES NORTH ROUTE Z

COLUMBIA, MO (BOONE COUNTY, MO)

#### FOR SALE-\$30,000/ACRE

- +/- 35 ACRES OF RAW LAND AVAILABLE
- RESIDENTIAL DEVELOPMENT OPPORTUNITY
- SELLER WILL ALLOW CONTRACT CONTINGENT ON REZONING
  TO BUYER'S INTENDED USE
- MAJOR INTERSTATE ACCESS
- LOCATED ALONG ST. CHARLES RD., WALKING DISTANCE TO BATTLE HIGHSCHOOL AND NEW RESIDENTIAL DEVELOPMENTS
- ELECTRIC, WATER, GAS, AND FIBER AT OR NEAR SITE