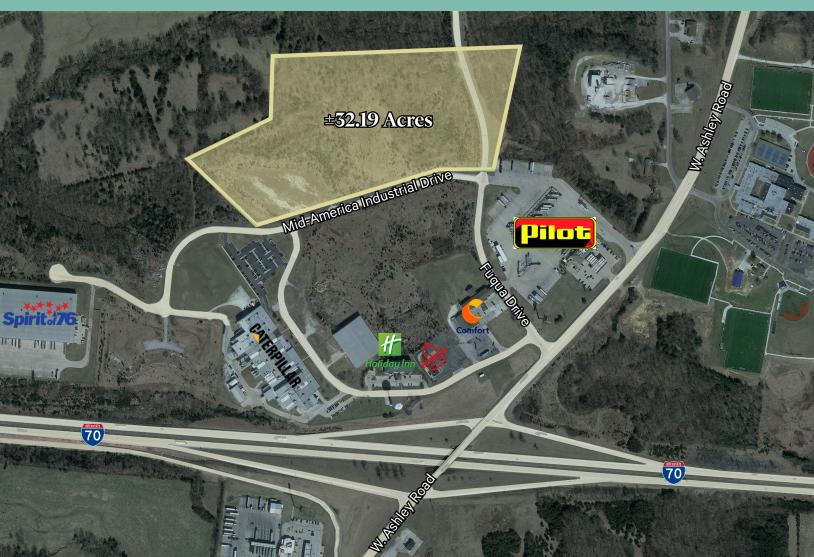

# 32.19 Acres For Sale

Mid America Industrial Drive Boonville, MO 65233 www.cbre.com/stlouis

## Industrial Site in Boonville, MO

This well positioned industrial site is in business friendly Cooper County, Missouri. Just outside of Columbia, Missouri, home of the University of Missouri. The site offers a user the ability to build and own a 200,000 SF building or two (2) buildings of ±67,500 SF 150,000 SF each. Boonville, Missouri is strategically located off I-70 between Saint Louis and Kansas City.

#### **Property Details**

- + Located directly off I-70 and State Route 5 with visibility on I-70  $\,$
- + VPD on I-70 totals 39,294
- + Flat, build ready site with all utilities in close proximity or to the site
- + Adjacent to multiple restaurants, truck stops, hotels and businesses
- + Abundant labor force in fast growing community near the University of Missouri Columbia