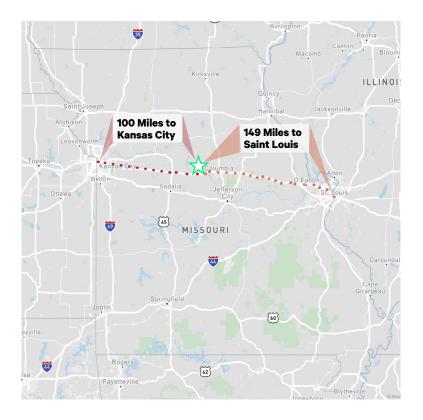

## Industrial Site in Boonville, MO

This well positioned industrial site is in business friendly Cooper County, Missouri. Just outside of Columbia, Missouri, home of the University of Missouri. The site offers a user the ability to build and own a 200,000 SF building or two (2) buildings of ±67,500 SF 150,000 SF each. Boonville, Missouri is strategically located off I-70 between Saint Louis and Kansas City.

## **Trucking Distance**