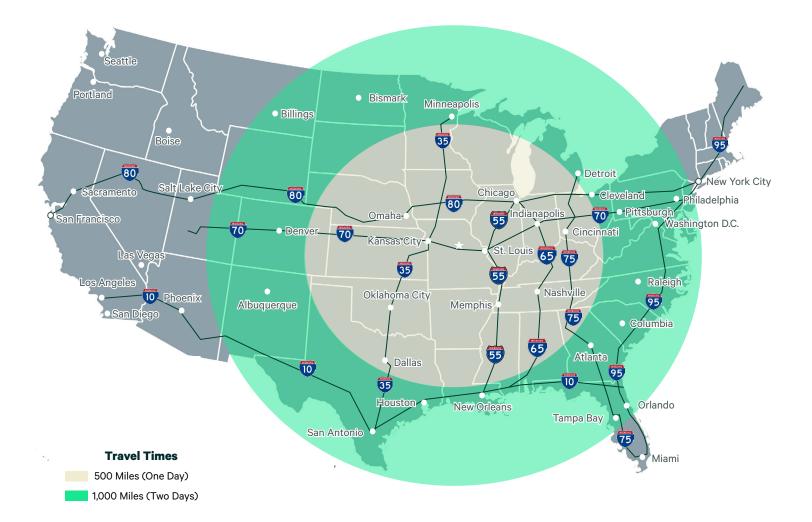

ssouri. Just outside of Columbia, Missouri, home of the University of Missouri. The site offers a user the ability to build and own a 200,000 SF building or two (2) buildings of ±67,500 SF 150,000 SF each. Boonville, Missouri is strategically located off I-70 between Saint Louis and Kansas City.



#### **Property Details**

- + Located directly off I-70 and State Route 5 with visibility on I-70  $\,$
- + VPD on I-70 totals 39,294
- + Flat, build ready site with all utilities in close proximity or to the site
- + Adjacent to multiple restaurants, truck stops, hotels and businesses
- + Abundant labor force in fast growing community near the University of Missouri Columbia

MAHER

+ Sale price \$1,620,000 or \$50,326 per acre



#### Site Plans Option

## For Sale

## **Trucking Distance**



## **Contact Info**

#### Matt Hrubes, CCIM

Senior Vice President +1 314 655 5830 matt.hrubes@cbre.com

#### Jack L. Maher, III

Broker-Officer, JLM Properties, Inc. +1 573 228 6321 maher3@jlmproperites.com

© 2023 CBRE, Inc. All rights reserved. This information has been obtained from sources believed reliable, but has not been verified for accuracy or completeness. You should conduct a careful, independent investigation of the property and verify all information. Any reliance on this information is solely at your own risk. CBRE and the CBRE logo are service marks of CBRE, Inc. All other marks displayed on this document are the property of their respective owners, and the use of such logos does not imply any affiliation with or endorsement of CBRE. Photos herein are the property of the