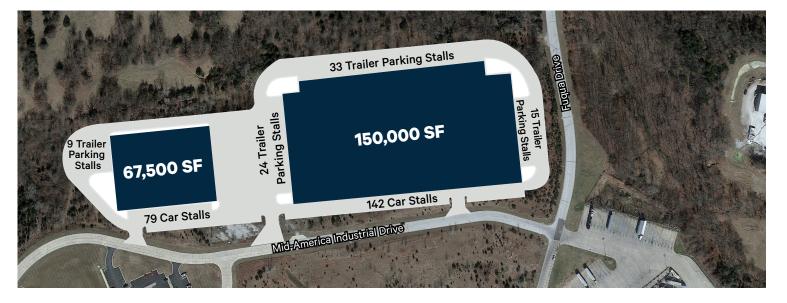

## Industrial Site in Boonville, MO

This well positioned industrial site is in business friendly Cooper County, Missouri. Just outside of Columbia, Missouri, home of the University of Missouri. The site offers a user the ability to build and own a 200,000 SF building or two (2) buildings of ±67,500 SF 150,000 SF each. Boonville, Missouri is strategically located off I-70 between Saint Louis and Kansas City.

#### Site Plans Option