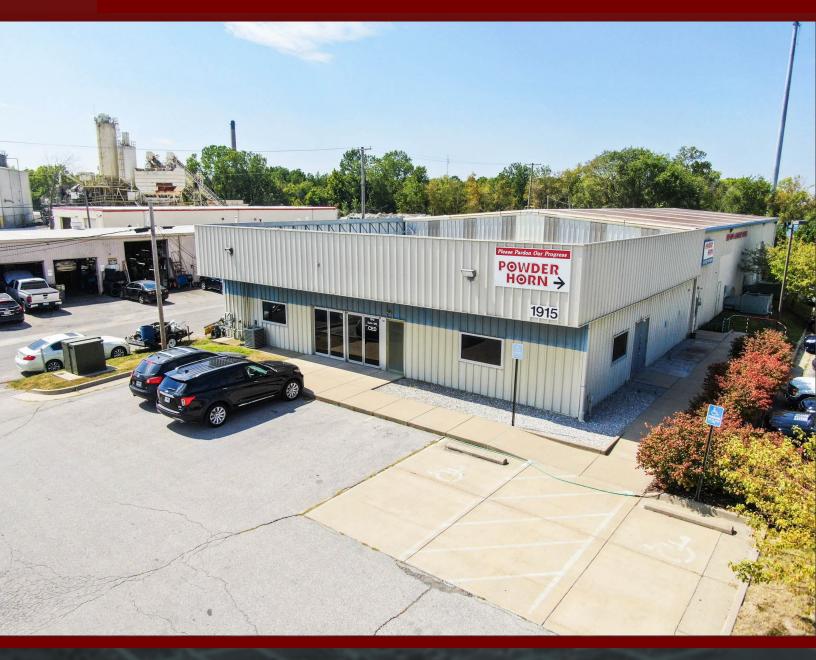

For Lease: \$2,295/month

### **Details:**

- 1,900 S.F. office space available 3/1/2024
- Space features an open area suitable for a reception desk,
  Waiting area, and cubicle/office desk set up, 2 private offices, a break room, and 2 restrooms.
- Common area parking
- Responsive ownership located on site.
- Adjacent businesses include Big Daddy's BBQ, Abelardo's Mexican Restaurant, and Mid-Missouri Electric.
- · Lease on a gross basis with tenant paying utilities.
- The building offers frontage along Paris Rd./Route B, a main arterial road into Columbia, MO.
- Contact listing broker today to schedule a tour!