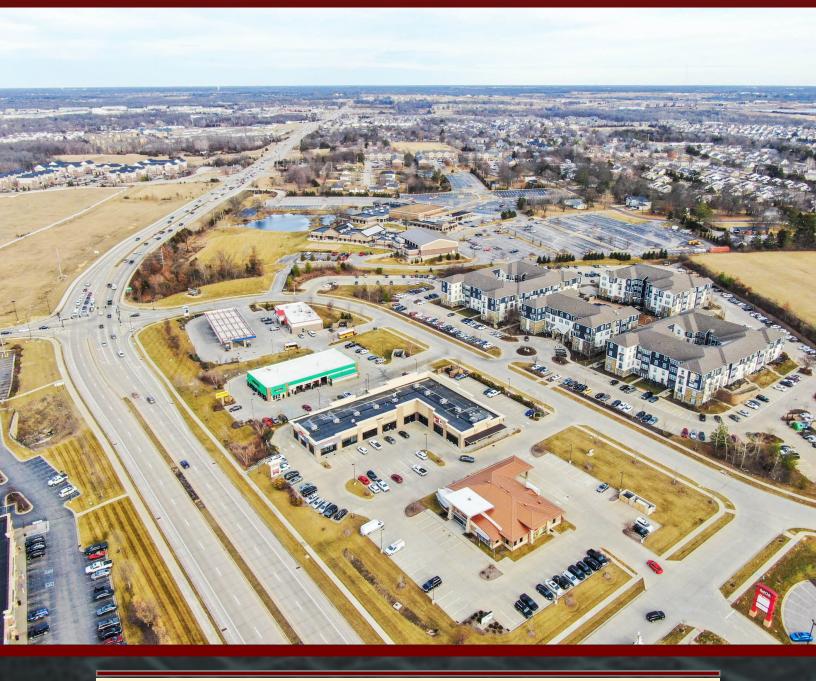

## **Details:**

- Join Verizon Wireless & Restoration Chiropractic at 1413
  Grindstone Plaza Dr.
- . Retail space available for lease on a NNN basis
- NNN's calculated at \$4.39 S.F.
- Space can be demised to 2,220 S.F., 4,138 S.F., 6,358 S.F. or 8,922 S.F.
- A majority of space is an open plan.
- The building fronts Grindstone Pkwy offering premium exposure in an affluent area of Columbia, MO.
- 72 parking spaces
- Adjacent anchors include Super Wal-Mart, Khols, The Den student housing, and The Crossing Church.
- Traffic counts on Grindstone Pkwy range form 20-30K VPD.
- +/- 3-miles from the University of Missouri and downtown area.
- . Il available for long term commitment.