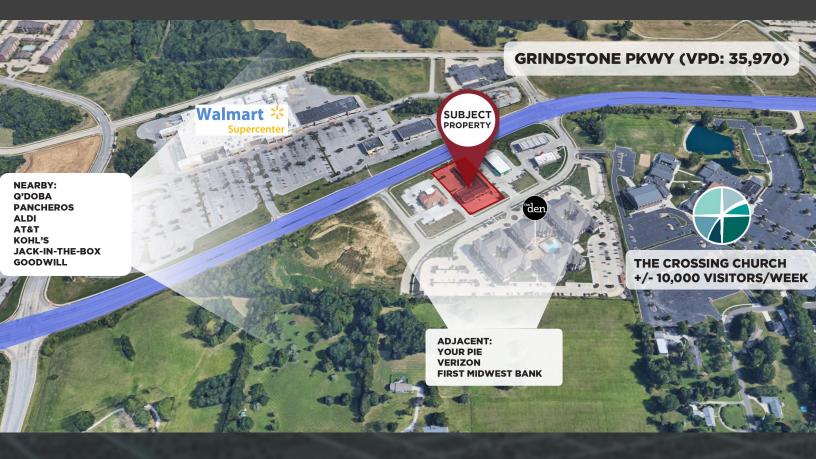

## **Details:**

- Join Verizon Wireless & Restoration Chiropractic at 1413
  Grindstone Plaza Dr.
- . Retail space available for lease on a NNN basis
- NNN's calculated at \$4.39 S.F.
- Space can be demised to 2,220 S.F., 4,138 S.F., 6,358 S.F. or 8,922 S.F.
- A majority of space is an open plan.
- The building fronts Grindstone Pkwy offering premium exposure in an affluent area of Columbia, MO.
- 72 parking spaces
- Adjacent anchors include Super Wal-Mart, Khols, The Den student housing, and The Crossing Church.
- Traffic counts on Grindstone Pkwy range form 20-30K VPD.
- +/- 3-miles from the University of Missouri and downtown area.
- . Il available for long term commitment.