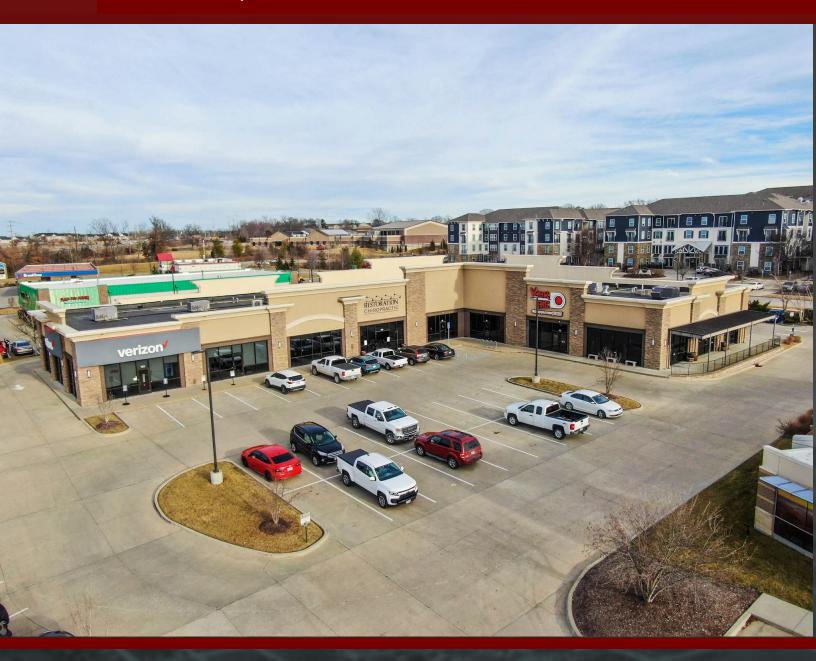

## **Details:**

- Join Verizon Wireless & Restoration Chiropractic at 1413
  Grindstone Plaza Dr.
- . Retail space available for lease on a NNN basis
- NNN's calculated at \$4.39 S.F.
- Space can be demised to 2,220 S.F., 4,138 S.F., 6,358 S.F. or 8,922 S.F.
- A majority of space is an open plan.
- The building fronts Grindstone Pkwy offering premium exposure in an affluent area of Columbia, MO.
- 72 parking spaces
- Adjacent anchors include Super Wal-Mart, Khols, The Den student housing, and The Crossing Church.
- Traffic counts on Grindstone Pkwy range form 20-30K VPD.
- +/- 3-miles from the University of Missouri and downtown area.
- . Il available for long term commitment.