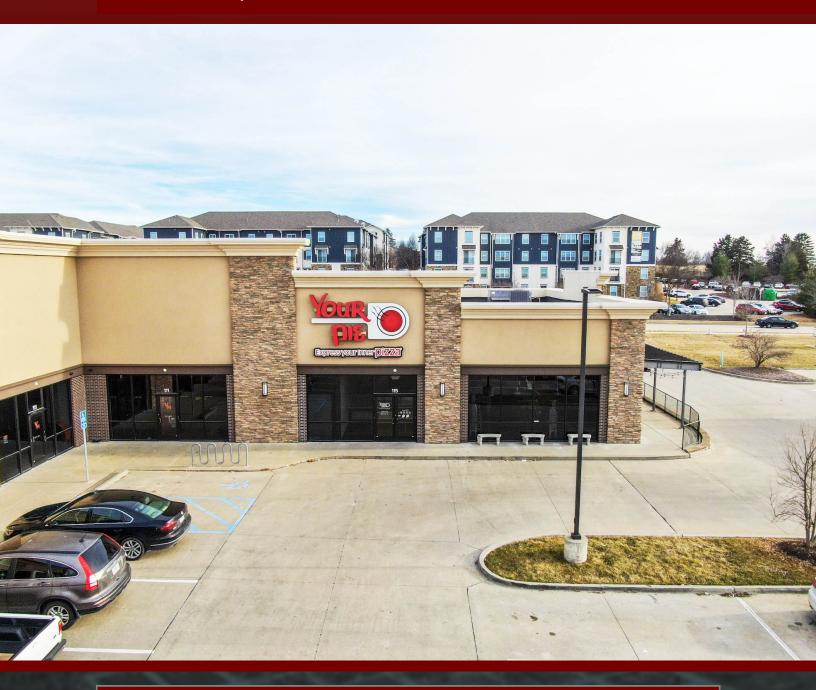

## **Details:**

- Join Verizon Wireless & Restoration Chiropractic at 1413
  Grindstone Plaza Dr.
- . Retail space available for lease on a NNN basis
- NNN's calculated at \$4.39 S.F.
- Space can be demised to 2,220 S.F., 4,138 S.F., 6,358 S.F. or 8,922 S.F.
- A majority of space is an open plan.
- The building fronts Grindstone Pkwy offering premium exposure in an affluent area of Columbia, MO.
- 72 parking spaces
- Adjacent anchors include Super Wal-Mart, Khols, The Den student housing, and The Crossing Church.
- Traffic counts on Grindstone Pkwy range form 20-30K VPD.
- +/- 3-miles from the University of Missouri and downtown area.
- . Il available for long term commitment.